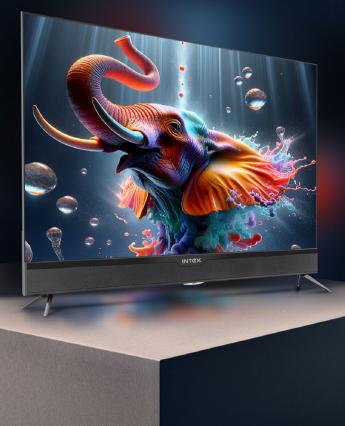

#### BIG SCREEN. BIG ENTERTAINMENT BUILT-IN SOUNDBAR



#### INTEX

# DETAILS THAT





## edge-to-edge



#### INTex

#### CRYSTAL CLEAR DIALOGUE **24W FRONT** FIRING SPEAKER



#### INTex

### BREATHTAKING VISUALS 16.7 MILLION COLORS





## POINT, SCROLL CLICK







#### Android 9.0 | Cloud TV OS SMART & SIMPLE





## STREAM & BROWSE







| LE               | D-SHV329                                                                                                                                    | 3 I 80CM (3                 | 32)   |
|------------------|---------------------------------------------------------------------------------------------------------------------------------------------|-----------------------------|-------|
|                  | (ANDROID                                                                                                                                    | SMART TV)                   |       |
| Picture Quality  | : HD Display, 1366 x768 Resolution