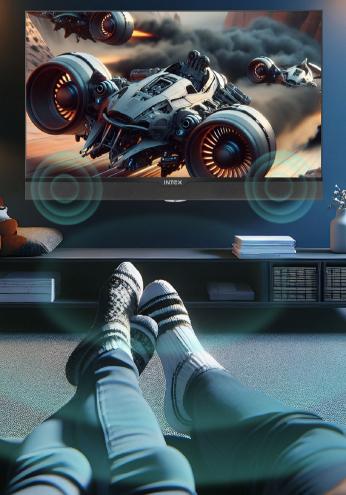

#### BIG SCREEN. BIG ENTERTAINMENT BUILT-IN SOUNDBAR

#### CRYSTAL CLEAR DIALOGUE **24W FRONT** FIRING SPEAKER