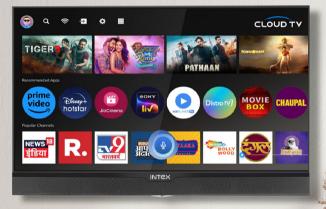

#### Android 9.0 | Cloud TV OS SMART & SIMPLE

## STREAM & BROWSE

| LE               | D-SHV329                                                                                                                                    | 3 I 80CM (3                 | 32)   |
|------------------|---------------------------------------------------------------------------------------------------------------------------------------------|-----------------------------|-------|
|                  | (ANDROID                                                                                                                                    | SMART TV)                   |       |
| Picture Quality  | : HD Display, 1366 x768 Resolution                                                                                                          |                             |       |
| Sound            | : Supreme Sound Effect, 12W x 2<br>Front Firing Speaker with Soundbar                                                                       |                             |       |
| Connectivity     | : 2 HDMI Terminals, 2 USB Terminals,<br>2 AV Input, Built in Wi-Fi, Wi-Fi Direct,<br>1 Ethernet Port, 1 Headphone Out,<br>Digital Audio Out |                             |       |
| Smart Features   | : Quad-Core A53 1.5 GHz<br>Mali- G31 MP2<br>1 GB RAM, 8 GB Storage                                                                          |                             |       |
| Operating Syster | m: Android 9.0                                                                                                                              | (AOSP)                      |       |
| Power Supply     | : 100-240V                                                                                                                                  |                             |       |
| FRAMELESS        | SWART IV                                                                                                                                    |                             | AUDIO |
|                  | 8GB                                                                                                                                         | LASY<br>SCREEN<br>BILLARING |       |