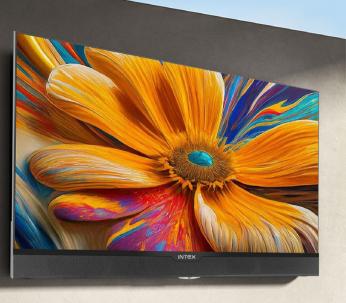

#### BIG SCREEN. BIG ENTERTAINMENT BUILT-IN SOUNDBAR



#### INTEX

# DETAILS THAT





## edge-to-edge



#### INTex

#### CRYSTAL CLEAR DIALOGUE **24W FRONT** FIRING SPEAKER



#### INTex

### BREATHTAKING VISUALS 16.7 MILLION COLORS





## POINT, SCROLL CLICK







#### Android 9.0 | Cloud TV OS SMART & SIMPLE





## STREAM & BROWSE







| LE               | D-SHV329                                                                                                                                    | 3 I 80CM (3                 | 32)   |
|------------------|---------------------------------------------------------------------------------------------------------------------------------------------|-----------------------------|-------|
|                  | (ANDROID                                                                                                                                    | SMART TV)                   |       |
| Picture Quality  | : HD Display, 1366 x768 Resolution                                                                                                          |                             |