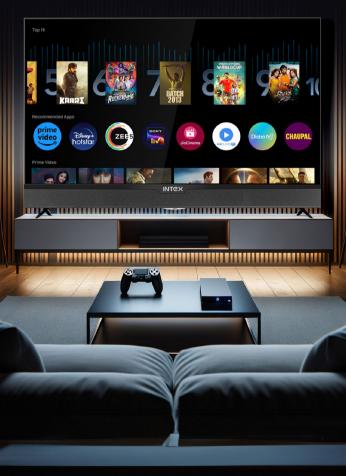

#### Android 9.0 | Cloud TV OS SMART & SIMPLE

## STREAM & BROWSE

| LE               | D-SHV329                                                                                                                                    | 3 I 80CM (3                 | 32)   |
|------------------|---------------------------------------------------------------------------------------------------------------------------------------------|-----------------------------|-------|
|                  | (ANDROID                                                                                                                                    | SMART TV)                   |       |
| Picture Quality  | : HD Display, 1366 x768 Resolution                                                                                                          |                             |       |
| Sound            | : Supreme Sound Effect, 12W x 2<br>Front Firing Speaker with Soundbar                                                                       |                             |       |
| Connectivity     | : 2 HDMI Terminals, 2 USB Terminals,<br>2 AV Input, Built in Wi-Fi, Wi-Fi Direct,<br>1 Ethernet Port, 1 Headphone Out,<br>Digital Audio Out |                             |       |
| Smart Features   | : Quad-Core A53 1.5 GHz<br>Mali- G31 MP2<br>1 GB RAM, 8 GB Storage                                                                          |                             |       |
| Operating Syster | m: Android 9.0                                                                                                                              | (AOSP)                      |       |
| Power Supply     | : 100-240V                                                                                                                                  |                             |       |
| FRAMELESS        | SWART IV                                                                                                                                    |                             | AUDIO |
|                  | 8GB                                                                                                                                         | LASY<br>SCREEN<br>BILLARING |       |