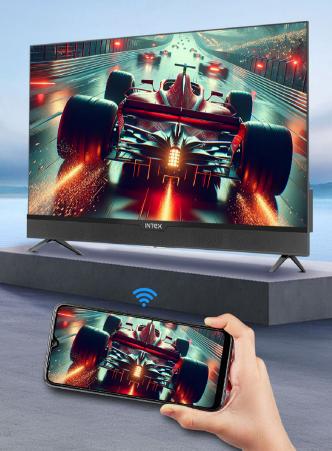

## POINT, SCROLL CLICK

#### Android 9.0 | Cloud TV OS SMART & SIMPLE

## STREAM & BROWSE

| LE               | D-SHV329                                                                                                                                    | 3 I 80CM (3                 | 32)   |
|------------------|---------------------------------------------------------------------------------------------------------------------------------------------|-----------------------------|-------|
|                  | (ANDROID                                                                                                                                    | SMART TV)                   |       |
| Picture Quality  | : HD Display, 1366 x768 Resolution                                                                                                          |                             |       |
| Sound            | : Supreme Sound Effect, 12W x 2<br>Front Firing Speaker with Soundbar                                                                       |                             |       |
| Connectivity     | : 2 HDMI Terminals, 2 USB Terminals,<br>2 AV Input, Built in Wi-Fi, Wi-Fi Direct,<br>1 Ethernet Port, 1 Headphone Out,<br>Digital Audio Out |                             |       |
| Smart Features   | : Quad-Core A53 1.5 GHz<br>Mali- G31 MP2<br>1 GB RAM, 8 GB Storage                                                                          |                             |       |
| Operating Syster | m: Android 9.0                                                                                                                              | (AOSP)                      |       |
| Power Supply     | : 100-240V                                                                                                                                  |                             |       |
| FRAMELESS        | SWART IV                                                                                                                                    |                             | AUDIO |
|                  | 8GB                                                                                                                                         | LASY<br>SCREEN<br>BILLARING |       |