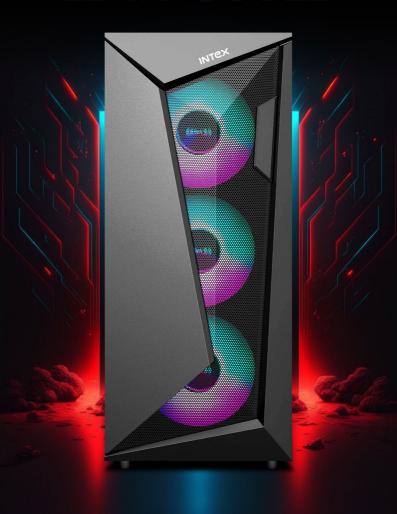

BEYOND THE





ABS & STEEL MESH FRONT

# FNCY STYLF





OPTIMIZED

# AIRFINW

FOR SMOOTH RUNNING





## DA771F VAIIR SETTIP

3\*120MM FRONT RAINBOW LED FANS





### CRYSTAI - CI FAR SINF PANFI

TEMPERED GLASS SIDE PANEL



**INTEX** 

OPTIMUM

### HARDWARF SUPPORT





## I / D D A N E I

POWER





- Material: SPCC Black Coating
- Left Side Panel: Tempered Glass
- IO Panel: 1\*USB 3.0, 2\*USB 1.0, HD Audio
- MB Support: ATX/M-ATX/ITX
- Bays: 3.5" HDD\*1/2.5" SSD\*1/PCI\*7
- PSU Support: Standard ATX
- CPU Max Support: 160 mm
- VGA Max Support: 300 mm
- Fan Support:
- 3\*12 cm Front (Included)
- 2\*12 cm Top
- 1\*12 cm Rear
- Water Cooling Support: 240 mm Front
- Structure Size: 305\*192\*435 mm (L\*W\*H)
- Case Size: 310\*192\*448 mm (L\*W\*H)



#### INTEX



#### **THANK YOU**

INTEX TECHNOLOGIES (INDIA) LTD.

Regd. Office: A-61, Okhla