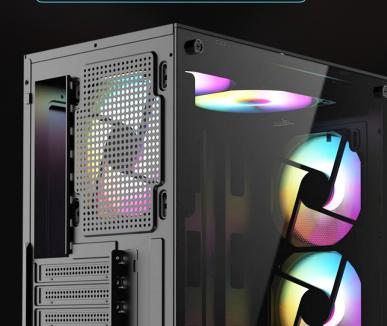

# AIRFINW

FOR SMOOTH RUNNING

## DA771F VAIIR SETTIP

3\*120MM FRONT RAINBOW LED FANS