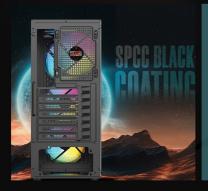

## I / D D A N E I

POWER

- Material: SPCC Black Coating
- Left Side Panel: Tempered Glass
- IO Panel: 1\*USB 3.0, 2\*USB 1.0, HD Audio
- MB Support: ATX/M-ATX/ITX
- Bays: 3.5" HDD\*1/2.5" SSD\*1/PCI\*7
- PSU Support: Standard ATX
- CPU Max Support: 160 mm
- VGA Max Support: 300 mm
- Fan Support:
- 3\*12 cm Front (Included)
- 2\*12 cm Top
- 1\*12 cm Rear
- Water Cooling Support: 240 mm Front
- Structure Size: 305\*192\*435 mm (L\*W\*H)
- Case Size: 310\*192\*448 mm (L\*W\*H)