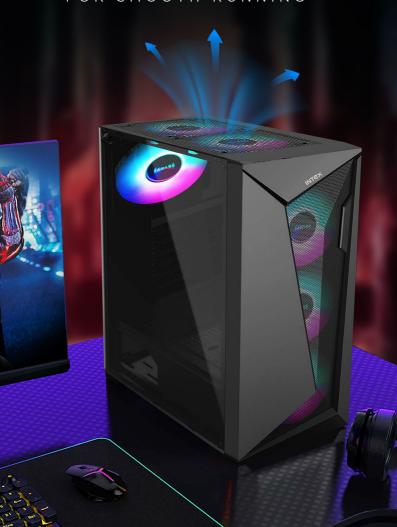

BEYOND THE





ABS & STEEL MESH FRONT

# FNCY STYLF





OPTIMIZED

# AIRFINW

FOR SMOOTH RUNNING





## DA771F VAIIR SETTIP

3\*120MM FRONT RAINBOW LED FANS





### CRYSTAI - CI FAR SINF PANFI

TEMPERED GLASS SIDE PANEL



**INTEX** 

OPTIMUM

### HARDWARF SUPPORT





## I / D D A N E I

POWER





- Material: SPCC Black Coating
- Left Side Panel: Tempered Glass
- IO Panel: 1\*USB 3.0, 2\*USB 1.0, HD Audio
- MB Support: ATX/M-ATX/ITX
- Bays: 3.5" HDD\*1/2.5" SSD\*1/PCI\*7
- PSU Support: Standard ATX
- CPU Max Support: 160 mm
- VGA Max Support: 300 mm
- Fan Support:
- 3\*12 cm Front (Included)
- 2\*12 cm Top
- 1\*12 cm Rear
- Water Cooling Support: 240 mm Front
- Structure Size: 305\*192\*435 mm (L\*W\*H)
- Case Size: 310\*192\*448 mm (L\*W\*H)



#### INTEX



#### **THANK YOU**

INTEX TECHNOLOGIES (INDIA) LTD.

Regd. Office: A-61, Okhla Industrial Area, Phase-II, New Delhi-110020