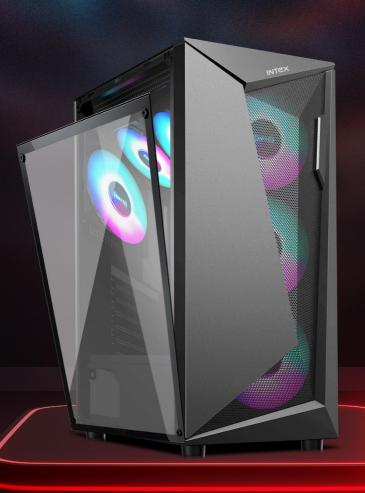

BEYOND THE

ABS & STEEL MESH FRONT

# FNCY STYLF

OPTIMIZED

### CRYSTAI - CI FAR SINF PANFI

TEMPERED GLASS SIDE PANEL

**INTEX** 

OPTIMUM