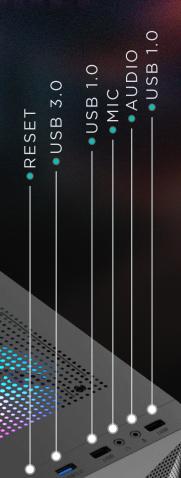

## I / D D A N E I

POWER

- Material: SPCC Black Coating
- Left Side Panel: Tempered Glass
- IO Panel: 1\*USB 3.0, 2\*USB 1.0, HD Audio
- MB Support: ATX/M-ATX/ITX
- Bays: 3.5" HDD\*1/2.5" SSD\*1/PCI\*7
- PSU Support: Standard ATX
- CPU Max Support: 160 mm
- VGA Max Support: 300 mm
- Fan Support:
- 3\*12 cm Front (Included)
- 2\*12 cm Top
- 1\*12 cm Rear
- Water Cooling Support: 240 mm Front
- Structure Size: 305\*192\*435 mm (L\*W\*H)
- Case Size: 310\*192\*448 mm (L\*W\*H)