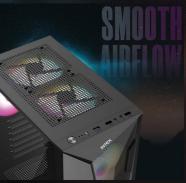

ERED GLASS SIDE PANEL



**INTEX** 

OPTIMUM

### HARDWARF SUPPORT





## I / D D A N E I

POWER





- Material: SPCC Black Coating
- Left Side Panel: Tempered Glass
- IO Panel: 1\*USB 3.0, 2\*USB 1.0, HD Audio
- MB Support: ATX/M-ATX/ITX
- Bays: 3.5" HDD\*1/2.5" SSD\*1/PCI\*7
- PSU Support: Standard ATX
- CPU Max Support: 160 mm
- VGA Max Support: 300 mm
- Fan Support:
- 3\*12 cm Front (Included)
- 2\*12 cm Top
- 1\*12 cm Rear
- Water Cooling Support: 240 mm Front
- Structure Size: 305\*192\*435 mm (L\*W\*H)
- Case Size: 310\*192\*448 mm (L\*W\*H)



#### INTEX



#### **THANK YOU**

INTEX TECHNOLOGIES (INDIA) LTD.

Regd. Office: A-61, Okhla Industrial Area, Phase-II, New Delhi-110020

900+ Service Touch Points | www.intex.in | Email: info@intex.in | Customer Care No.: 0120-489-5555







- @intextechnologies
- 🚹 @IntexIndia
- @IntexTechnologies