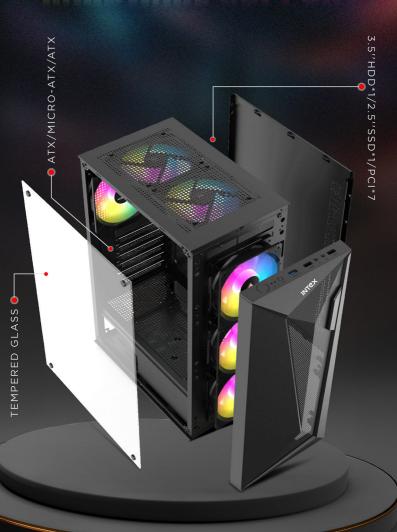

### CRYSTAI - CI FAR SINF PANFI

TEMPERED GLASS SIDE PANEL

**INTEX** 

OPTIMUM

### HARDWARF SUPPORT

## I / D D A N E I

POWER

- Material: SPCC Black Coating
- Left Side Panel: Tempered Glass
- IO Panel: 1\*USB 3.0, 2\*USB 1.0, HD Audio
- MB Support: ATX/M-ATX/ITX
- Bays: 3.5" HDD\*1/2.5" SSD\*1/PCI\*7
- PSU Support: Standard ATX
- CPU Max Support: 160 mm
- VGA Max Support: 300 mm
- Fan Support:
- 3\*12 cm Front (Included)
- 2\*12 cm Top
- 1\*12 cm Rear
- Water Cooling Support: 240 mm Front
- Structure Size: 305\*192\*435 mm (L\*W\*H)
- Case Size: 310\*192\*448 mm (L\*W\*H)