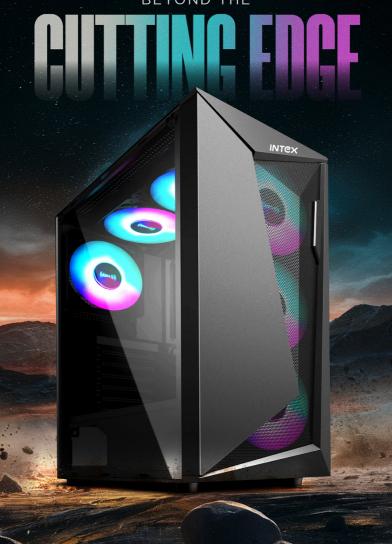

BEYOND THE





ABS & STEEL MESH FRONT

# FNCY STYLF





OPTIMIZED

# AIRFINW

FOR SMOOTH RUNNING





## DA771F VAIIR SETTIP

3\*120MM FRONT RAINBOW LED FANS





### CRYSTAI - CI FAR SINF PANFI

TEMPERED GLASS SIDE PANEL



**INTEX** 

OPTIMUM

### HARDWARF SUPPORT





## I / D D A N E I

POWER





- Material: SPCC Black Coating
- Left Side Panel: Tempered Glass
- IO Panel: 1\*USB 3.0, 2\*USB 1.0, HD Audio
- MB Support: ATX/M-ATX/ITX
- Bays: 3.5" HDD\*1/2.5" SSD\*1/PCI\*7
- PSU Support: Standard ATX
- CPU Max Support: 160 mm
- VGA Max Support: 300 mm
- Fan Support:
- 3\*12 cm Front (Included)
- 2\*12 cm Top
- 1\*12 cm Rear
- Water Cooling Support: 240 mm Front
- Structure Size: 305\*192\*435 mm (L\*W\*H)
- Case Size: 310\*192\*448 mm (L\*W\*H)



#### INTEX



#### **THANK YOU**

INTEX TECHNOLOGI