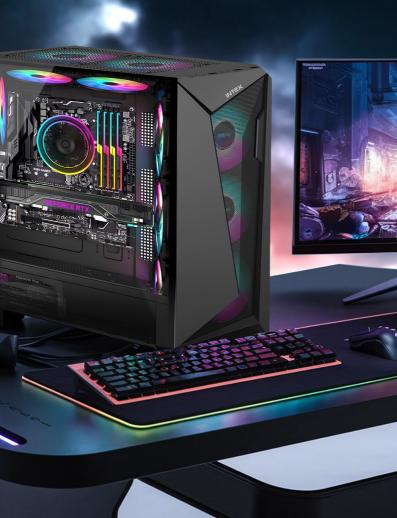

BEYOND THE





ABS & STEEL MESH FRONT

# FNCY STYLF





OPTIMIZED

# AIRFINW

FOR SMOOTH RUNNING





## DA771F VAIIR SETTIP

3\*120MM FRONT RAINBOW LED FANS





### CRYSTAI - CI FAR SINF PANFI

TEMPERED GLASS SIDE PANEL



**INTEX** 

OPTIMUM

### HARDWARF SUPPORT





## I / D D A N E I

POWER





- Material: SPCC Black Coating
- Left Side Panel: Tempered Glass
- IO Panel: 1\*USB 3.0, 2\*USB 1.0, HD Audio
- MB Support: ATX/M-ATX/ITX
- Bays: 3.5" HDD\*1/2.5" SSD\*1/PCI\*7
- PSU Support: Standard ATX
- CPU Max Support: 160 mm
- VGA Max Support: 300 mm
- Fan Support:
- 3\*12 cm Front (Included)
- 2\*12 cm Top
- 1\*12 cm Rear
- Water Cooling Support: 240 mm Front
- Structure Size: 305\*192\*435 mm (L\*W\*H)
- Case Size: 310\*192\*448 mm (L\*W\*H)



#### INTEX



#### **THANK YOU**

INTEX TECHNOLOGIES (INDIA) LTD.

Regd. Office: A-61, Okhla Industrial Area, Phase-II, New Delhi-110020

900+ Service Touch Points | www.intex.in | Email: info@intex.