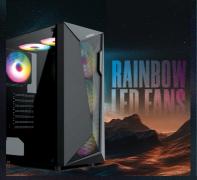

BEYOND THE





ABS & STEEL MESH FRONT

# FNCY STYLF





OPTIMIZED

# AIRFINW

FOR SMOOTH RUNNING





## DA771F VAIIR SETTIP

3\*120MM FRONT RAINBOW LED FANS





### CRYSTAI - CI FAR SINF PANFI

TEMPERED GLASS SIDE PANEL



**INTEX** 

OPTIMUM

### HARDWARF SUPPORT





## I / D D A N E I

POWER





- Material: SPCC Black Coating
- Left Side Panel: Tempered Glass
- IO Panel: 1\*USB 3.0, 2\*USB 1.0, HD Audio
- MB Support: ATX/M-ATX/ITX
- Bays: 3.5" HDD\*1/2.5" SSD\*1/PCI\*7
- PSU Support: Standard ATX
- CPU Max Support: 160 mm
- VGA Max Support: 300 mm
- Fan Support:
- 3\*12 cm Front (Included)
- 2\*12 cm Top
- 1\*12 cm Rear
- Water Cooling Support: 240 mm Front
- Structure Size: 305\*192\*435 mm (L\*W\*H)
- Case Size: 310\*192\*448 mm (L\*W\*H)



#### INTEX



#### **THANK YOU**

INTEX TECHNOLOGIES (INDIA) LTD.

Regd. Office: A-61, Okhla Industrial Area, Phase-II, New Delhi-110020

900+ Service Touch Points | www.intex.in | Email: info@intex.in | Customer Care No.: 0120-489-5555







- @intextechnologies
- 🚹 @IntexIndia
- @IntexTechnologies